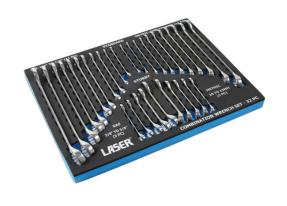

## Satz Gabel-/Ringschlüssel, 32-teilig

A comprehensive combination spanner set in metric and imperial (AF) sizes, in both regular and stubby lengths. The spanners are manufactured from chrome vanadium and have a mirror polished finish. They are supplied in an EVA foam tray, designed to fit roll cab drawers, keeping the tools clean, tidy and ready for use. The 32 piece set is a great tool kit for the home mechanic since it contains a useful selection of the most popular metric and imperial sizes, covering the most common applications in the workshop.

## Additional Information

- Inhalt: Gabel-/Ringschlüssel Doppelsechskant x metrisch 6, 7, 8, 9, 10, 11, 12, 13, 14, 17, 19 mm und kurzer Schlüssel 10, 11, 12, 13, 15 mm
- Zusätzlich Doppelsechskant x AF-Größen 1/4", 5/15", 3/8", 7/16", 1/2", 9/16", 5/8", 11/16", 3/4", 13/16", 7/8" und kurzer Schlüssel 3/8", 7/16", 1/2", 9/16", 5/8"