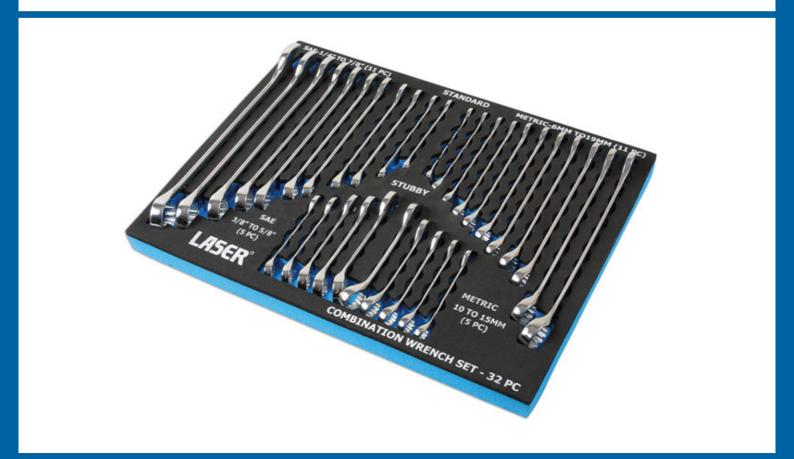

## Satz Gabel-/Ringschlüssel, 32-teilig

A comprehensive combination spanner set in metric and imperial (AF) sizes, in both regular and stubby lengths. The spanners are manufactured from chrome vanadium and have a mirror polished finish. They are supplied in an EVA foam tray, designed to fit roll cab drawers, keeping the tools clean, tidy and ready for use. The 32 piece set is a great tool kit for the home mechanic since it contains a useful selection of the most popular metric and imperial sizes, covering the most common applications in the workshop.

## Additional Information

- Inhalt: Gabel-/Ringschlüssel Doppelsechskant x metrisch 6, 7, 8, 9, 10, 11, 12, 13, 14, 17, 19 mm und kurzer Schlüssel 10, 11, 12, 13, 15 mm
- Zusätzlich Doppelsechskant x AF-Größen 1/4", 5/15", 3/8", 7/16", 1/2", 9/16", 5/8", 11/16", 3/4", 13/16", 7/8" und kurzer Schlüssel 3/8", 7/16", 1/2", 9/16", 5/8"