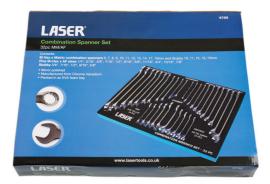

## Satz Gabel-/Ringschlüssel, 32-teilig

A comprehensive combination spanner set in metric and imperial (AF) sizes, in both regular and stubby lengths. The spanners are manufactured from chrome vanadium and have a mirror polished finish. They are supplied in an EVA foam tray, designed to fit roll cab drawers, keeping the tools clean, tidy and ready for use. The 32 piece set is a great tool kit for the home mechanic since it contains a useful selection of the most popular metric and imperial sizes, covering the most common applications in the workshop.

## Additional Information

- Inhalt: Gabel-/Ringschlüssel Doppelsechskant x metrisch 6, 7, 8, 9, 10, 11, 12, 13, 14, 17, 19 mm und kurzer Schlüssel 10, 11, 12, 13, 15 mm
- Zusätzlich Doppelsechskant x AF-Größen 1/4", 5/15", 3/8", 7/16", 1/2", 9/16", 5/8", 11/16", 3/4", 13/16", 7/8" und kurzer Schlüssel 3/8", 7/16", 1/2", 9/16", 5/8"